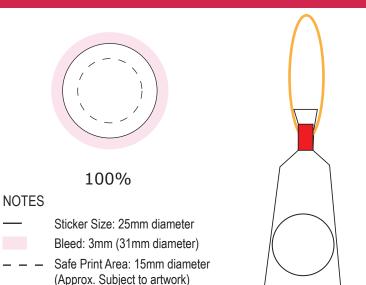

Sticker Size : 25mm diameter

Print Colour : (Please provide PMS colours)

Quantity :

Delivery Date : Delivered to

Please note: Stickers are printed digitally, please provide PMS colours if a close match is crucial and please inform us of this when ordering. If PMS colours are not provided we will print directly from the file and resulting print will be taken as correct. Not all PMS colours can be matched. Exact PMS colour match is NOT guaranteed. It is highly recommended that editable linework is provided, without this we cannot be held responsible for colour discrepancies